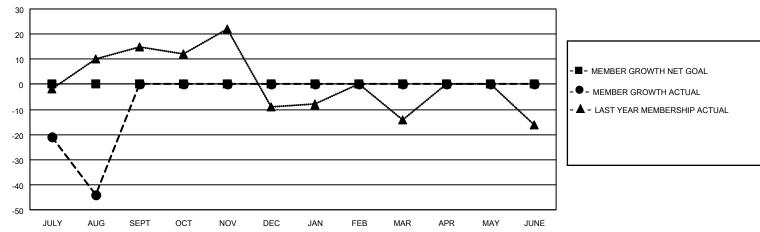

## MONTHLY MEMBERSHIP PROGRESS REPORT

LOCATION GEORGIA District 18 N Results as of: 8/31/2023

| Clubs                 |               |           |               | Members               |                        |                         |                                                    |
|-----------------------|---------------|-----------|---------------|-----------------------|------------------------|-------------------------|----------------------------------------------------|
| RESULTS FOR 2023-2024 |               |           |               | RESULTS FOR 2023-2024 |                        |                         |                                                    |
| QUARTER               | NEW CLUB GOAL | NEW CLUBS | DROPPED CLUBS | QUARTER MEME          | BER GROWTH NET<br>GOAL | MEMBER GROWTH<br>ACTUAL | DROPPED<br>MEMBERS ACTUAL<br>(including transfers) |
| JULY/AUG/SEPT         | 0             | 0         | 0             | JULY/AUG/SEPT         | 0                      | 19                      | 63                                                 |
| OCT/NOV/DEC           | 0             | 0         | 0             | OCT/NOV/DEC           | 0                      | 0                       | 0                                                  |
| JAN/FEB/MAR           | 0             | 0         | 0             | JAN/FEB/MAR           | 0                      | 0                       | 0                                                  |
| APR/MAY/JUNE          | 0             | 0         | 0             | APR/MAY/JUNE          | 0                      | 0                       | 0                                                  |

## GOALS AND ACTUAL MEMBERS CUMULATIVE

| DROPPED CLUBS: 0 |    | 8 CLUBS OF 51 ADDED 1 OR<br>MORE NEW MEMBERS | GENDER DISTRIBUTION                |              |  |
|------------------|----|----------------------------------------------|------------------------------------|--------------|--|
|                  |    | MORE NEW MEMBERS                             | MALE                               | 684 (63.16%) |  |
|                  |    |                                              | FEMALE 399 (36.84%)                |              |  |
| DROPPED MEMBERS  |    |                                              | NON BINARY                         | 0 (0.00%)    |  |
|                  |    |                                              | PREFER NOT TO ANSWER               | 0 (0.00%)    |  |
| DECEASED         | 4  |                                              |                                    | ,            |  |
| CLUB CANCELLED   | 0  | CLICK HERE FOR CUMULATIVE                    | TOTAL FAMILY UNIT MEMBERS          | 189          |  |
| OTHER            | 59 | MEMBERSHIP DATA                              |                                    |              |  |
| TOTAL 63         |    |                                              | FAMILY MEMBERS PAYING HALF DUES 97 |              |  |
|                  |    |                                              |                                    |              |  |